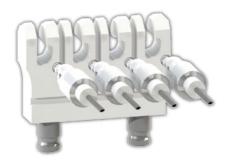

# Connected to ... REPRODUCTION BIOTECHNOLOGIES

DISPOSABLE SINGLE
MINI STRAW NEEDLE

Fits all IMV filling and sealing machines

• Time saving

• Safety

• Filling consistency

With increasing genomic bull usage, laboratory preparation and semen processing time nowadays take longer.

This new line of ready-to-use disposable needles give production centers a new tool to increase throughput, quality and overall productivity while saving time and in a safer manner.

Fits all IMV filling and sealing machines.

### DISPOSABLE SINGLE MINI STRAW NEEDLE