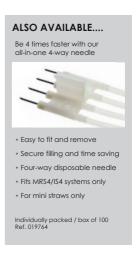

## Time saving

- All-in-one product. Pre-assembled tube, needle and seal grommet
- One-way-only fitting with optional needle holder (see below)
- Disposable, no need to clean

#### Safety

- Disposable for enhanced sanitary status
- No risk of injury (no assembly needed)
- Drip-free filling

# Filling consistency

- Robust medical-grade stainless steel needle
- · Improved seal grommet
- Needle length consistency

| Reference | es                                                    |
|-----------|-------------------------------------------------------|
| 025352    | Disposable single mini straw needle - 290 mm (11.5"). |

For IS4/MRS4. Blister pack of 100 units.

025302 Disposable single mini straw needle - 450 mm (17.5").

For MX4 / Genom'X / MRS1 / MRS3 / IS3

Blister pack of 100 units.

| Options |  |
|---------|--|
|         |  |