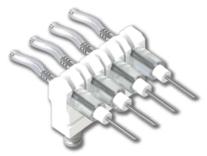

# Connected to ... REPRODUCTION BIOTECHNOLOGIES

DISPOSABLE SINGLE
MINI STRAW NEEDLE

Fits all IMV filling and sealing machines

• Time saving

• Safety

• Filling consistency

With increasing genomic bull usage, laboratory preparation and semen processing time nowadays take longer.

This new line of ready-to-use disposable needles give production centers a new tool to increase throughput, quality and overall productivity while saving time and in a safer manner.

Fits all IMV filling and sealing machines.

### DISPOSABLE SINGLE MINI STRAW NEEDLE