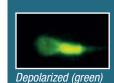

#### Mitochondrial activity assay

To reach the oocyte, the sperm needs energy which is produced by the mitochondria. This assay analyzes membrane potential (polarized, depolarized) to show the integrity of the mitochondria.

Example of results which can be obtained under strict protocol compliance and use of the appropriate materials:

Polarized (orange)

Normal sample

Stressed sample

+ 33 (0) 233 346 464 contact@imv-technologies.com