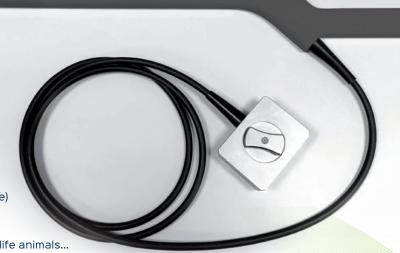

#### **«ALL IN ONE» TRANSDUCER** FOR BOVINE AND EQUINE

The ECM OPU probe is the result of field request, analysis followed by development and testing by leading veterinarians and technicians in the field of ET and IVF.

Our OPU transducer makes ultrasound ovum aspiration easier and more comfortable due to its size, lightweight and field of view.

#### **FEATURES**

- · Slim design to be used on young heifers and mares
- · All metal needle guide and needle bushing accurate guidance
- Ready to use, easy and quick assembly time saving between animals
- Instant needle vizualisation, needle track in the middle of the screen (graduated Biopsy line) (2mm follicles vizualisation)
- Compatible with short and long needles
- Usable on many species : bovine, equine, wild life animals...
- Easy and fast cleaning and disinfection

# DATA SHEET / SPECIFICATIONS

• Frequency \_\_\_\_\_ wideband 6,5 MHz (B Image: 5,0 – 6,5 – 7,5 MHz)

• Nb of elements \_\_\_\_\_\_ 128

• Pitch \_\_\_\_\_\_ 0,209mm

• ROC (radius of curvature) \_\_\_\_\_ 10mm

• Ouv. Trans \_\_\_\_\_\_ 8mm

• Focus lense \_\_\_\_\_\_ 35mm

• FOV (field of view) \_\_\_\_\_\_ 150°

• Length of guide \_\_\_\_\_\_ 61,5 cm

• Weight \_\_\_\_\_ less than 1 kg

• Length of cable \_\_\_\_\_ 200 cm

• Biopsy guide \_\_\_\_\_ graduated line (mm) orientation of image

(Up/down – Left/ right)

Compatibility \_\_\_\_\_ EXAGO & EXAPAD