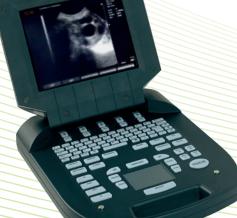

D EQUINE



The ECM OPU probe is the result of field request, analysis followed by development and testing by leading veterinarians and technicians in the field of ET and IVF.

Our OPU transducer makes ultrasound ovum aspiration easier and more comfortable due to its size, lightweight and field of view.

#### **FEATURES**

- · Slim design to be used on young heifers and mares
- · All metal needle guide and needle bushing accurate guidance
- Ready to use, easy and quick assembly time saving between animals
- Instant needle vizualisation, needle track in the middle of the screen (graduated Biopsy line) (2mm follicles vizualisation)
- Compatible with short and long needles
- Usable on many species : bovine, equine, wild life animals...
- Easy and fast cleaning and disinfection



## EXAGO





## **EXAPad**





# DATA SHEET / SPECIFICATIONS

• Frequency \_\_\_\_\_ wideband 6,5 MHz (B Image: 5,0 – 6,5 – 7,5 MHz)

• Nb of elements \_\_\_\_\_\_ 128

• Pitch \_\_\_\_\_\_ 0,209mm

• ROC (radius of curvature) \_\_\_\_\_ 10mm

• Ouv. Trans \_\_\_\_\_\_ 8mm

• Focus lense \_\_\_\_\_\_ 35mm

• FOV (field of view) \_\_\_\_\_\_ 150°

• Length of guide \_\_\_\_\_\_ 61,5 cm

• Weight \_\_\_\_\_ less than 1 kg

• Length of cable \_\_\_\_\_ 200 cm

• Biopsy guide \_\_\_\_\_ graduated line (mm) orientation of image

(Up/down – Left/ right)

Compatibility \_\_\_\_\_ EXAGO & EXAPAD

#### ACCESSORIES

- Short needle tubing
- · Long needle tubing
- · Specific short needle
- Transportation case
- Cannullas : 12 17 18' gauge