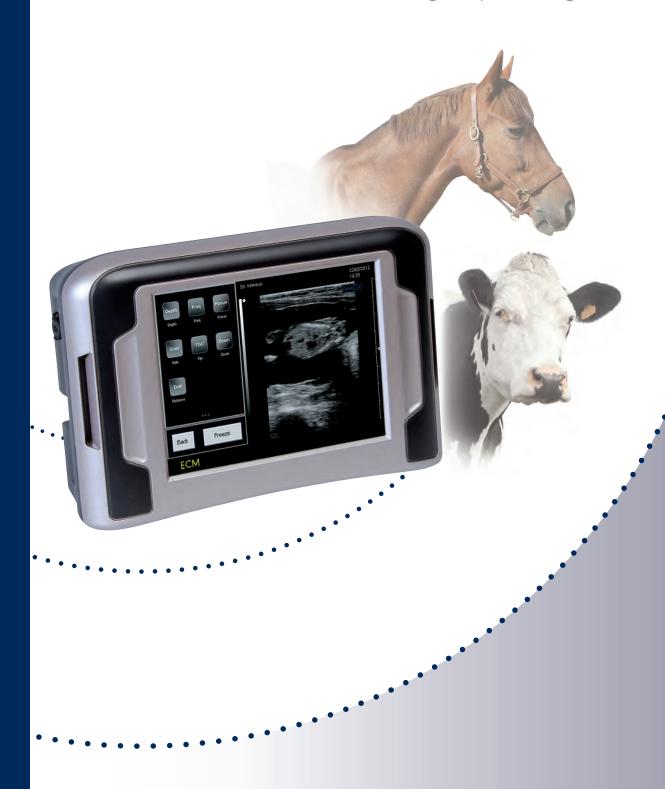

# <u>imago</u>

**Y** e can really talk about a "revolution" when it comes to the IMAGO ultrasound scanner.

Compact, portable, ultra-light and extremely robust, the IMAGO is the ideal scanner for all veterinary applications – bovine, equine, swine and small ruminants.

Featuring the very latest digital technology IMAGO can be used with a wide range of multi-frequency transducers (Linear rectal – Linear Abdominal – Convex – Sector).

Thanks to a very high image resolution, the operator can make extremely fast and reliable diagnosis in all circumstances.

Using the digital conception (processor + FPGA) allows the IMAGO hardware & software to be upgraded in the future, this means you are always using the latest technology.

IMAGO is equipped with a very durable touch screen. The clear and user friendly menu with comprehensive features is easy to navigate and simple to use.

The magnesium alloy body offers practical performance, is weatherproof and designed for the tough conditions which operators face every day.