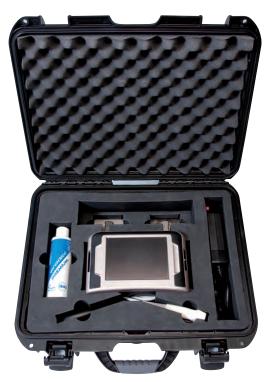

Caring for your image

# <u>imago</u>

**Y** e can really talk about a "revolution" when it comes to the IMAGO ultrasound scanner.

Compact, portable, ultra-light and extremely robust, the IMAGO is the ideal scanner for all veterinary applications – bovine, equine, swine and small ruminants.

The interchangeable lithium ion battery allows you to work wherever & whenever you want, with hours of continuous use, and the newly designed carry straps offer greater comfort and freedom of movement.