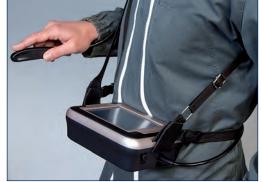

# <u>imago</u>

**Y** e can really talk about a "revolution" when it comes to the IMAGO ultrasound scanner.

Compact, portable, ultra-light and extremely robust, the IMAGO is the ideal scanner for all veterinary applications – bovine, equine, swine and small ruminants.

The interchangeable lithium ion battery allows you to work wherever & whenever you want, with hours of continuous use, and the newly designed carry straps offer greater comfort and freedom of movement.

The magnesium alloy body offers practical performance, is weatherproof and designed for the tough conditions which operators face every day.