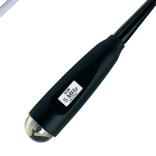

Featuring the very latest digital technology IMAGO can be used with a wide range of multi-frequency transducers (Linear rectal – Linear Abdominal – Convex – Sector).

Thanks to a very high image resolution, the operator can make extremely fast and reliable diagnosis in all circumstances.

The interchangeable lithium ion battery allows you to work wherever & whenever you want, with hours of continuous use, and the newly designed carry straps offer greater comfort and freedom of movement.

Using the digital conception (processor + FPGA) allows the IMAGO hardware & software to be upgraded in the future, this means you are always using the latest technology.

IMAGO is equipped with a very durable touch screen. The clear and user friendly menu with comprehensive features is easy to navigate and simple to use.

The magnesium alloy body offers practical performance, is weatherproof and designed for the tough conditions which operators face every day.

## 1. Specification

Weight: 1,8 kg Screen: 6,5' Touchscreen Interchangeable battery Large autonomy Intuitive user interface Magnesium body