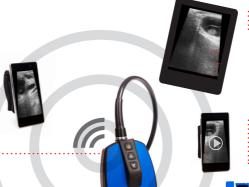

Be connected: The Easi-Scan:Go integrates seamlessly with the modern farm. It is a wireless, App based scanner, that can present the ultrasound image on up to 3 devices simultaneously. With the BCF Cloud you have instant access to vital data, enhancing team work and strategic planning.

Be Smart: Smart devices are not only used to view the image but also to record data. Vets can plan their day with Visits ToDo App and send a notification to the farmer before arrival, reducing waiting time.

#### **RECORD VIDEOS**

and save images on your smart devices