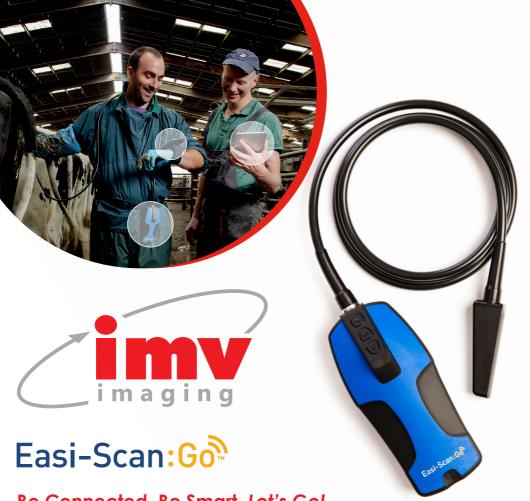

Be Connected. Be Smart. Let's Go!

Wireless, connected on-farm ultrasound, strengthening the relationship between vets and farmers, ensuring better productivity on the farm and improvement in animal health.

Be connected: The Easi-Scan:Go integrates seamlessly with the modern farm. It is a wireless, App based scanner, that can present the ultrasound image on up to 3 devices simultaneously. With the BCF Cloud you have instant access to vital data, enhancing team work and strategic planning.

Let's Go: Fast, light and with minimal set up time, the Easi-Scan:Go provides speedy results without sacrificing accuracy. Completely sealed, the scanner is water proof for ease of cleaning and maintaining biosecurity.