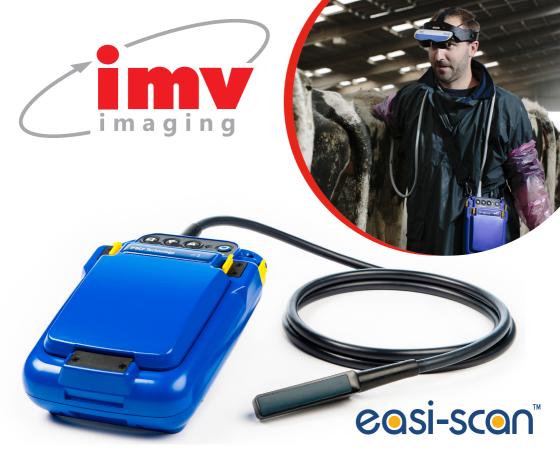

### The most versatile ultrasound machine for bovine veterinarians

Easi-Scan gives you a high quality ultrasound image, increasing diagnostic accuracy at any stage of the cow reproductive cycle. Easi-Scan has numerous other applications, including equine musculoskeletal and reproduction, plus back fat scanning in sheep, pigs and cows. It can also be used for non-reproductive applications.

#### Comfortable working

Easi-Scan is light. You carry it comfortably on your hip, so your hands are free and there's no strain on your neck, shoulders or back. When used with the BUG goggle it allows great peripheral vision.