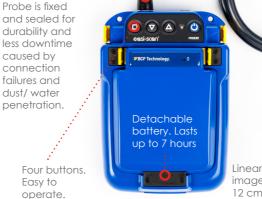

# Excellent image quality

The scanner gives you an excellent field of view, with detailed image information. The 128 crystals fixed probe produces 40 frames per second across 16 digital channels, so there is no lag or image loss when scanning rapidly. That means less effort, time saving and more accurate diagnosis.

Visit our website for product in use video, full technical specifications and clinical learning materials.

Musculoskeletal

Backfat

Linear probe for detailed image (6 cm, 8 cm and 12 cm mode). Originally designed by BCF.