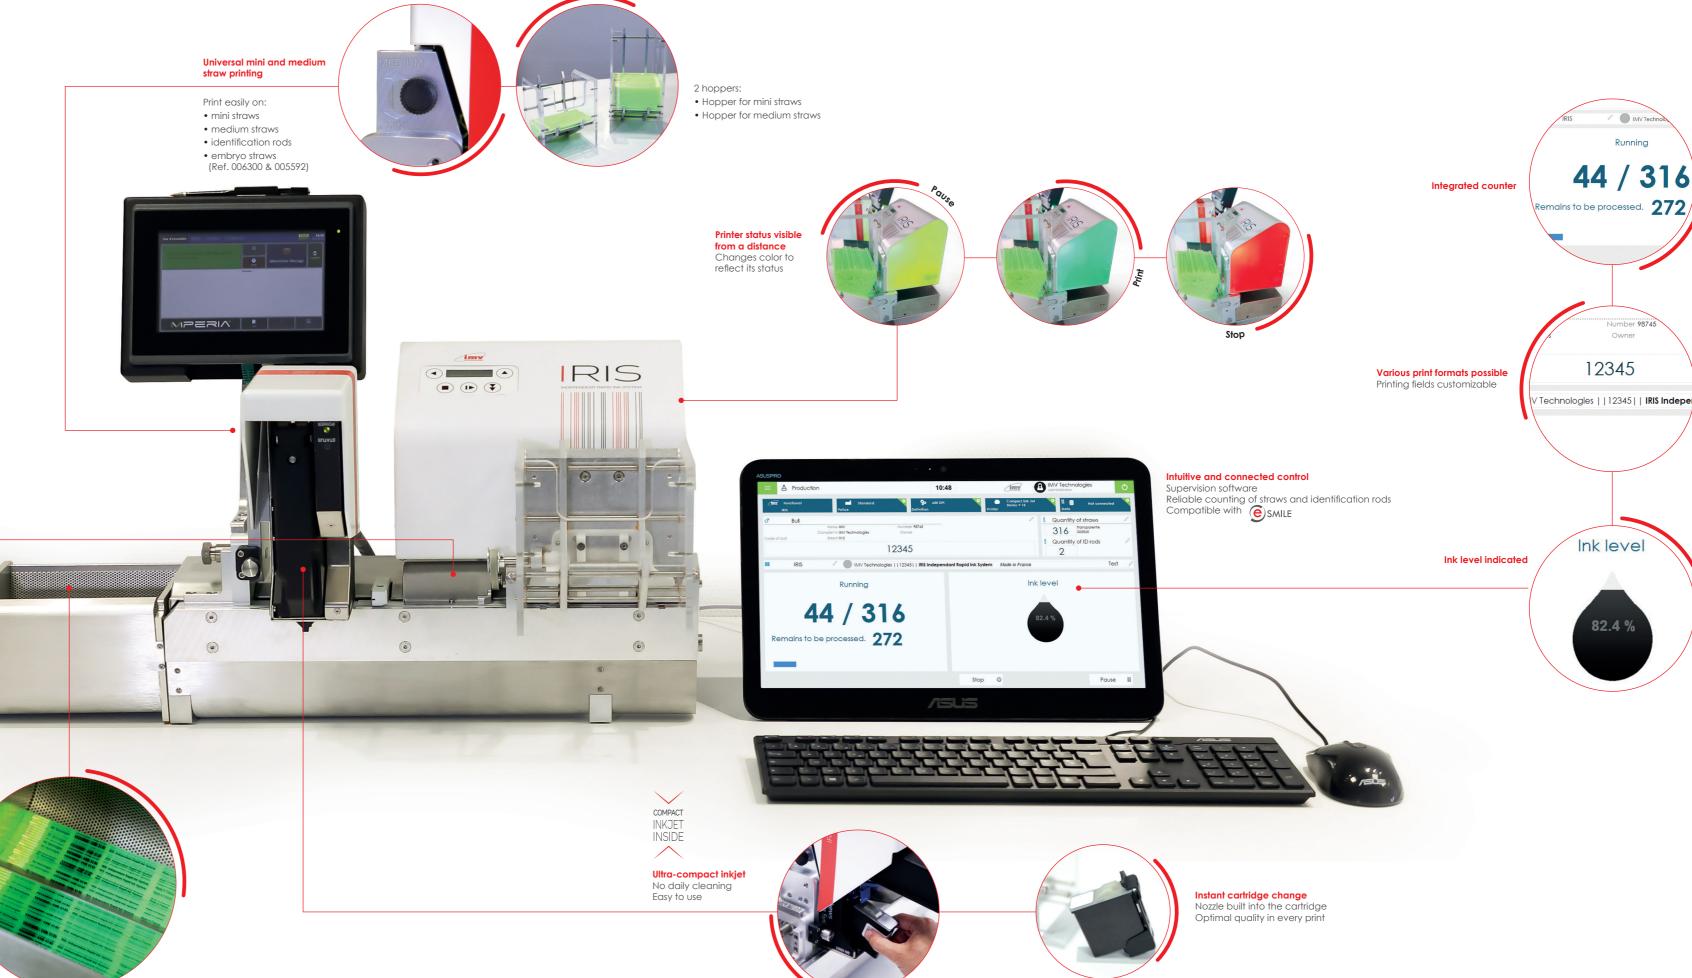

High performance

Mini and medium straw printing

> Print speed: 18,000 straws/hr

> Roller distribution with stepper motor

- Embryo straw printing 133mm (Ref. 006300 & 005592)
- Printing of identification rods

#### Maintenance and compatibility

Low maintenance No daily cleaning

Compatible with SMILE (or other laboratory

## IRIS, your printing solution offers many advantages:

No daily cleaning

Consistency and clarity in printing

Ultra compact and ergonomic ink jet

Adaptable for mini and medium straws

Anti-jamming system by sequential distribution

Supervision software included and compatible with (e) SMILE

#### Included:

- Supervision software (with touch screen, keyboard
- 1 hopper for mini straws
- 1 hopper for medium straws
- 1 ventilated receiving hopper
- 1 ink cartridge with the compact inkjet

Sharp and high-contrast printing

High speed printing 18,000 straws/hr Anti-jamming system

Ventilated receiving hopper
Ergonomic design of the receiving hopper
facilitating the recovery of straws
Compatible with a solvent aspiration and
filtration system (Optional)

Stable distribution

Uniform printing