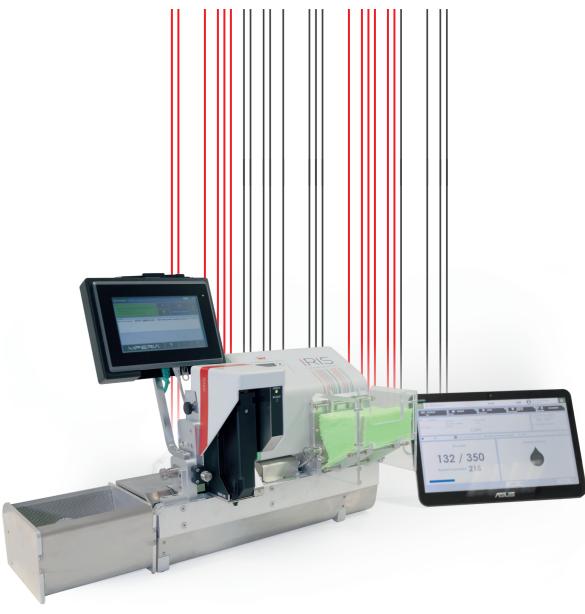

## IRIS, your printing solution offers many advantages:

No daily cleaning

Consistency and clarity in printing

Ultra compact and ergonomic ink jet

Adaptable for mini and medium straws

Anti-jamming system by sequential distribution

# Plug-and-print!

With IRIS, all laboratories can have access to traceability.

Ultra-compact and easy to use, IRIS combines high printing performance with ergonomic software.

IRIS: quality, reliability and speed.