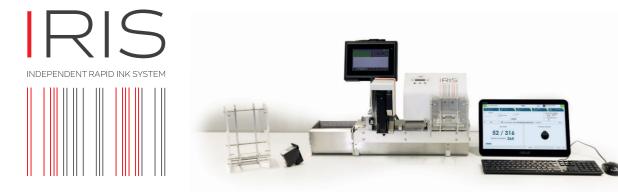

#### Compact

- > 670 x300 x500 mm / 26.4 x11.8 x19.7 inches (LxWxH)
- > Weight: 12 kg / 26.5 lbs

High performance

Mini and medium straw printing

> Print speed: 18,000 straws/hr

> Roller distribution with stepper motor

- Embryo straw printing 133mm (Ref. 006300 & 005592)
- Printing of identification rods

#### Included:

- Supervision software (with touch screen, keyboard
- 1 hopper for mini straws
- 1 hopper for medium straws
- 1 ventilated receiving hopper
- 1 ink cartridge with the compact inkjet

Sharp and high-contrast printing

High speed printing 18,000 straws/hr Anti-jamming system

Ventilated receiving hopper
Ergonomic design of the receiving hopper
facilitating the recovery of straws
Compatible with a solvent aspiration and
filtration system (Optional)

# Plug-and-print!

With IRIS, all laboratories can have access to traceability.

Ultra-compact and easy to use, IRIS combines high printing performance with ergonomic software.

IRIS: quality, reliability and speed.