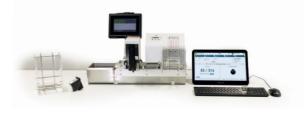

#### Compact

- > 670 x300 x500 mm / 26.4 x11.8 x19.7 inches (LxWxH)
- > Weight: 12 kg / 26.5 lbs

High performance

Mini and medium straw printing

> Print speed: 18,000 straws/hr

> Roller distribution with stepper motor

- Embryo straw printing 133mm (Ref. 006300 & 005592)
- Printing of identification rods

#### Included:

- Supervision software (with touch screen, keyboard
- 1 hopper for mini straws
- 1 hopper for medium straws
- 1 ventilated receiving hopper
- 1 ink cartridge with the compact inkjet

Sharp and high-contrast printing

High speed printing 18,000 straws/hr Anti-jamming system

Ventilated receiving hopper
Ergonomic design of the receiving hopper
facilitating the recovery of straws
Compatible with a solvent aspiration and
filtration system (Optional)

# Plug-and-print!

With IRIS, all laboratories can have access to traceability.

Ultra-compact and easy to use, IRIS combines high printing performance with ergonomic software.

IRIS: quality, reliability and speed.